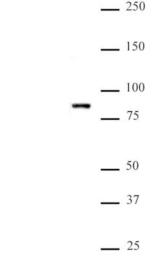

This product is for research use only and is not for use in diagnostic procedures.

KMT2E (MLL5) (pAb) tested by Western blot. Detection of KMT2E (MLL5) by Western blot analysis. Nuclear extract of mouse testis (40 µg) was probed with KMT2E (MLL5) (pAb) at a 1:2,000 dilution.